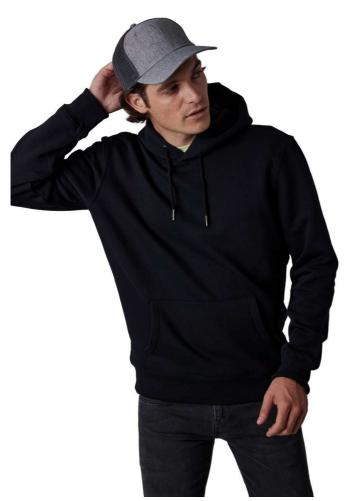

# **KP142** URBAN TRUCKER CAP - 6 PANELS

## **MAIN FEATURES**

170 g/m<sup>2</sup>

100% polyester

6 panels Urban Trucker cap with curved peak

The full front panels as well as the mesh panels are made from polyester

Adjustable plastic closure

### SIZE SPECIFICATION (CM)

|              | U   |
|--------------|-----|
| Pcs./♥ Girth | 100 |
| Girth        | 58  |
| Bill Width   | 19  |
| Bill Length  | 7   |