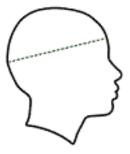

### SIZE SPECIFICATION (CM)

|        | U   |
|--------|-----|
| Pcs./€ | 100 |
| Girth  | 58  |