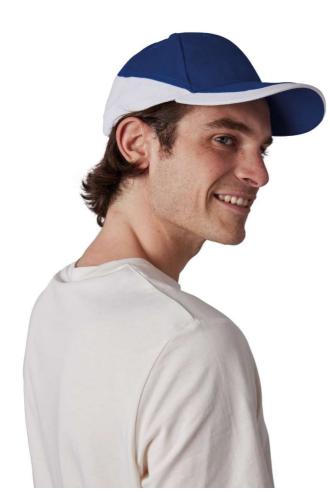

# KP045 RACING - TWO-TONE 6 PANEL CAP

## **MAIN FEATURES**

260 g/m<sup>2</sup>

100% brushed heavy cotton twill

6 ventilation eyelets

Size adjuster with metal buckle and silver-toned matt loop

#### **COLORS:**

Black/Orange
Orange/White

Black/White
Red/Black

Black/Yellow
Red/White

Fuchsia/Dark Grey
Royal Blue/White

Navy/Red

Royal Blue/Yellow

Navy/White
White/Sky Blue