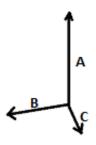

## SIZE SPECIFICATION (CM)

|                         | U     |
|-------------------------|-------|
| Pcs./♥                  | 10    |
| Height (A)<br>Width (B) | 48    |
|                         | 33.50 |
| Depth (C)               | 30.50 |