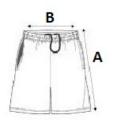

## **SIZE SPECIFICATION (CM)**

|                 | 34    | 36 | 38    | 40    | 42 | 44 | 46    | 48    |
|-----------------|-------|----|-------|-------|----|----|-------|-------|
| Pcs./€          | 20    | 20 | 20    | 20    | 20 | 20 | 20    | 20    |
| Waist Width (B) | 35.50 | 37 | 39    | 41    | 43 | 45 | 47    | 49    |
| Outseam (A)     | 39.50 | 40 | 40.50 | 41.50 | 42 | 43 | 43.50 | 44.50 |
| Hip Width (C)   | 45    | 47 | 49    | 51    | 53 | 55 | 57    | 59    |