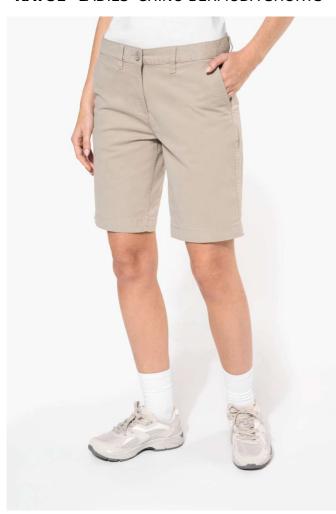

## KA751 LADIES' CHINO BERMUDA SHORTS

## **MAIN FEATURES**

245 g/m<sup>2</sup>

98% cotton twill/2% elastane

Enzyme-washed fabric for optimal comfort

2 Italian side pockets and 1 ticket pocket

2 back pockets with piping and reinforced seams

Buttoned and zip fastening

Waistband with belt loops

Modern style

This product has been specially treated and appears intentionally aged

This manufacturing process results in colour variations between products and makes each piece unique