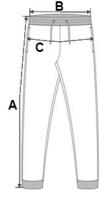

#### SIZE SPECIFICATION (CM)

|                 | 34  | 36     | 38  | 40     | 42    | 44     | 46    |
|-----------------|-----|--------|-----|--------|-------|--------|-------|
| Pcs./📦          | 20  | 20     | 20  | 20     | 20    | 20     | 20    |
| Waist Width (B) | 37  | 38.50  | 40  | 42     | 44    | 46     | 48    |
| Inseam (A)      | 82  | 82     | 82  | 82     | 82    | 82     | 82    |
| Outseam (A)     | 105 | 105.50 | 106 | 106.50 | 107   | 107.50 | 108   |
| Hip Width (C)   | 46  | 47.50  | 49  | 50.50  | 52.50 | 54.50  | 56.50 |