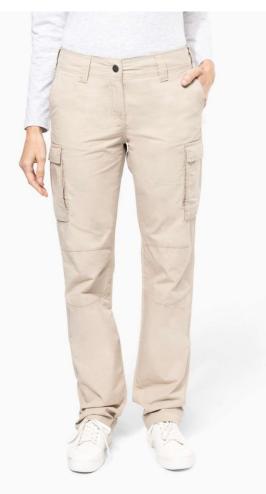

## KA746 LADIES' LIGHTWEIGHT MULTIPOCKET TROUSERS

### MAIN FEATURES

140 g/m<sup>2</sup>

100% cotton poplin

Washed fabric for a soft and comfortable feel

Contrasting inner waistband with drawstring

Zip fastening and press stud

2 Italian front pockets, including one with a coin pocket

 $\ensuremath{\mathbf{2}}$  gusseted pockets with flap and press stud at back and sides

Knee yokes