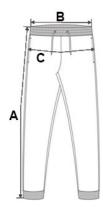

#### SIZE SPECIFICATION (CM)

| . ,             |        |        |        |     |        |        |        |     |        |
|-----------------|--------|--------|--------|-----|--------|--------|--------|-----|--------|
|                 | 38     | 40     | 42     | 44  | 46     | 48     | 50     | 52  | 54     |
| Pcs./€          | 20     | 20     | 20     | 20  | 20     | 20     | 20     | 20  | 20     |
| Waist Width (B) | 40     | 42     | 44     | 46  | 48.50  | 51     | 53.50  | 56  | 58.50  |
| Inseam (A)      | 85.25  | 85.50  | 85.75  | 86  | 86.25  | 86.50  | 86.75  | 87  | 87.25  |
| Outseam (A)     | 108.75 | 109.50 | 110.25 | 111 | 111.75 | 112.50 | 113.25 | 114 | 114.75 |
| Hip Width (C)   | 51     | 53     | 55     | 57  | 59     | 61     | 63     | 65  | 67     |