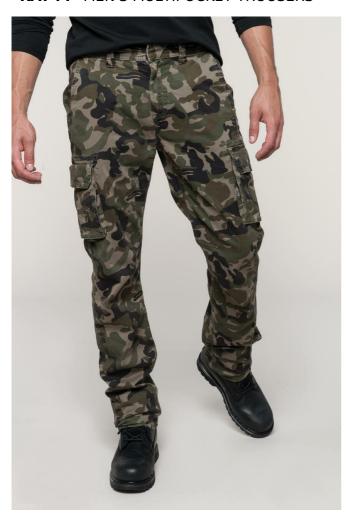

# KA744 MEN'S MULTIPOCKET TROUSERS

### **MAIN FEATURES**

245 g/m<sup>2</sup>

98% cotton / 2% elastane

Twill fabric with soft peached finish

Zip fastening and concealed metal button

2 front pockets

2 gusseted side pockets with flap

2 back pockets with flap

This product has been specially treated and appears intentionally aged

This manufacturing process results in colour variations between products and makes each piece unique

## COLORS:

Black Camel Dark Grey Dark Navy Olive Camouflage

16 Jun 2025 10:47:09 Page 1 of 1