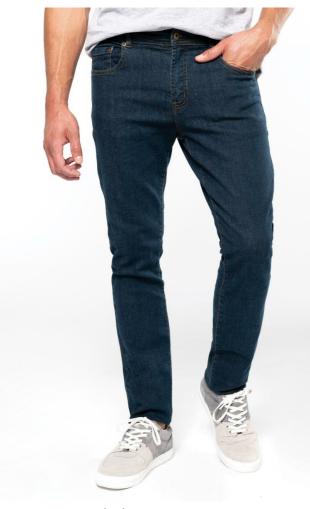

# KA742 BASIC JEANS

#### 390 g/m<sup>2</sup>

99% cotton denim/1% elastane 11.50 oz Zip fastening with 1 metal button 2 front pockets and 1 ticket pocket Two patch pockets on the back Contrast stitching Waistband with loops Modern regular fit These jeans have been specially treated and appear intentionally aged After a number of washes, a patina will form This manufacturing process may result in colour variations between products which make each item unique No brand label, only a size tag for easy decoration

### COLORS:

Blue Rinse