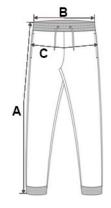

## SIZE SPECIFICATION (CM)

|                 | 38     | 40     | 42     | 44    | 46     | 48     | 50     | 52    | 54     |
|-----------------|--------|--------|--------|-------|--------|--------|--------|-------|--------|
| Pcs./📦          | 20     | 20     | 20     | 20    | 20     | 20     | 20     | 20    | 20     |
| Waist Width (B) | 39     | 41     | 43     | 45.30 | 47.80  | 50.20  | 52.70  | 55.20 | 57.60  |
| Inseam (A)      | 84.50  | 84.70  | 85     | 85.30 | 85.60  | 85.80  | 86     | 86.50 | 86.70  |
| Outseam (A)     | 103.75 | 104.50 | 105.25 | 106   | 106.75 | 107.50 | 108.25 | 109   | 109.75 |
| Hip Width (C)   | 48     | 50     | 52     | 54    | 56     | 58     | 60     | 62    | 64     |