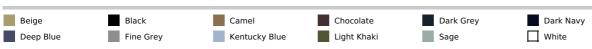

ry Of Origin:**

Bangladesh



**2025: p. 228 2024: p. 455** 



#### SIZE SPECIFICATION (CM)

|                 | 38     | 40    | 42    | 44     | 46     | 48     | 50    | 52     | 54     |
|-----------------|--------|-------|-------|--------|--------|--------|-------|--------|--------|
| Pcs./₽          | 20     | 20    | 20    | 20     | 20     | 20     | 20    | 20     | 20     |
| Waist Width (B) | 40     | 42    | 44    | 46.60  | 49.10  | 51.60  | 54.10 | 56.60  | 59.20  |
| Inseam (A)      | 84     | 84.25 | 84.50 | 85     | 85.25  | 85.50  | 85.75 | 86     | 86.25  |
| Outseam (A)     | 103.40 | 104   | 105   | 105.50 | 106.50 | 107.20 | 108   | 108.70 | 109.50 |
| Hip Width (C)   | 49     | 51    | 53    | 55     | 57     | 59     | 61    | 63     | 65     |



## **COLORS:**



16 Jun 2025 02:51:04 Page 1 of 1