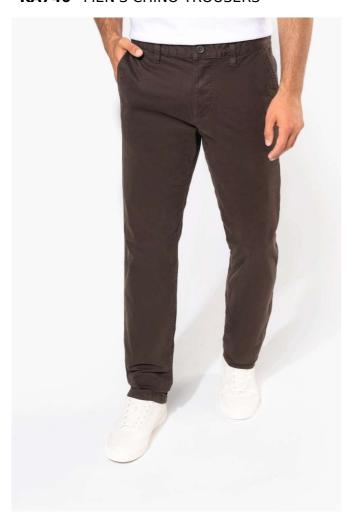

# KA740 MEN'S CHINO TROUSERS

### **MAIN FEATURES**

245 g/m<sup>2</sup>

98% cotton twill / 2% elastane

Enzyme-washed fabric for optimal comfort

2 Italian side pockets including 1 with a coin pocket and a ticket pocket

2 back pockets with piping and reinforced seams

Buttoned and zip fastening

Waistband with belt loops

Modern style

This product has been specially treated and appears intentionally aged

This manufacturing process results in colour variations between products and makes each piece unique