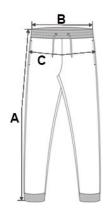

#### SIZE SPECIFICATION (CM)

|                 | 38     | 40    | 42    | 44     | 46     | 48     | 50    | 52     | 54     |
|-----------------|--------|-------|-------|--------|--------|--------|-------|--------|--------|
| Pcs./₽          | 20     | 20    | 20    | 20     | 20     | 20     | 20    | 20     | 20     |
| Waist Width (B) | 40     | 42    | 44    | 46.60  | 49.10  | 51.60  | 54.10 | 56.60  | 59.20  |
| Inseam (A)      | 84     | 84.25 | 84.50 | 85     | 85.25  | 85.50  | 85.75 | 86     | 86.25  |
| Outseam (A)     | 103.40 | 104   | 105   | 105.50 | 106.50 | 107.20 | 108   | 108.70 | 109.50 |
| Hip Width (C)   | 49     | 51    | 53    | 55     | 57     | 59     | 61    | 63     | 65     |