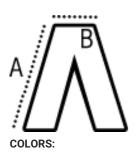

### SIZE SPECIFICATION (CM)

|                 | S      | М      | L   | XL     | 2XL    | 3XL    | 4XL |
|-----------------|--------|--------|-----|--------|--------|--------|-----|
| Pcs./€          | 20     | 20     | 20  | 20     | 20     | 20     | 20  |
| Waist Width (B) | 36     | 37     | 39  | 42     | 45     | 48     | 51  |
| Outseam (A)     | 109.50 | 110.25 | 111 | 111.75 | 112.50 | 113.25 | 114 |
| Inseam          | 82     | 82     | 82  | 82     | 82     | 82     | 82  |