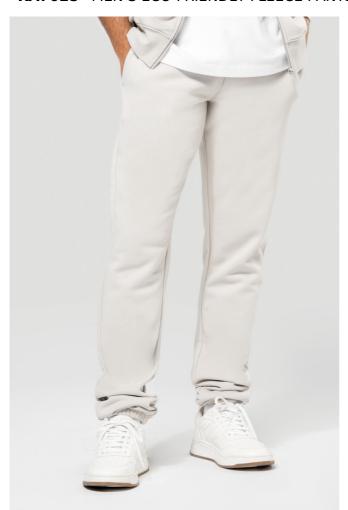

## KA7025 MEN'S ECO-FRIENDLY FLEECE PANTS

#### **MAIN FEATURES**

280 g/m<sup>2</sup>

85% cotton / 15% polyester

Made from 85% organic cotton and 15% post-consumer recycled polyester

LSF (Low Shrinkage Fleece) 3-thread brushed fleece

Combed Cotton

Enzyme-washed

Straight fit

2 side pockets

Elasticated waistband with flat drawcord

Elasticated leg bottoms

No brand label, size tab only for ease of rebranding

Certified STANDARD 100 by OEKO-TEX®N° CQ1007/7, IFTH