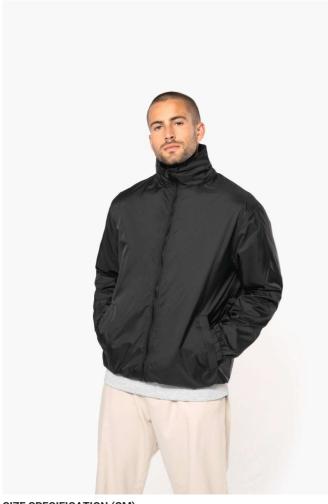

### KA687 EAGLE - LINED WINDBREAKER

#### **MAIN FEATURES**

100% 210 T polyamide with acrylic coating 100% polyester Heather Grey jersey lining Concealed hood with elastic drawcord Zip through front

1 inner pocket and 2 front pockets

Elasticated drawcord with toggles at hem

Zip access for decoration

**Country Of Origin:** 

China

**₩ X X X** 

**2**2025: **p. 342 2**024: **p. 584** 

#### **COLORS:**

Black Dark Grey Forest Green Light Royal Blue Navy Red

16 Jun 2025 10:52:57 Page 1 of 1