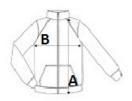

## SIZE SPECIFICATION (CM)

|                   | S     | М     | L     | XL    | 2XL   | 3XL   | 4XL |
|-------------------|-------|-------|-------|-------|-------|-------|-----|
| Pcs./♥            | 25    | 25    | 25    | 25    | 25    | 25    | 25  |
| Body Length (A)   | 77.15 | 79.15 | 81.15 | 83.15 | 85.90 | 88.65 | 0   |
| Chest Width (B)   | 58    | 61    | 64    | 67    | 71    | 75    | 0   |
| Sleeve Length (C) | 62.50 | 64.50 | 66.50 | 68.50 | 70.70 | 72.90 | 0   |