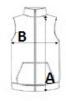

## **SIZE SPECIFICATION (CM)**

|                 | S     | М     | L     | XL    | 2XL   | 3XL   |
|-----------------|-------|-------|-------|-------|-------|-------|
| Pcs./€          | 10    | 10    | 10    | 10    | 10    | 10    |
| Body Length (A) | 70.75 | 72.75 | 74.75 | 76.75 | 78.75 | 81.50 |
| Chest Width (B) | 56    | 59    | 62    | 65    | 68    | 72    |