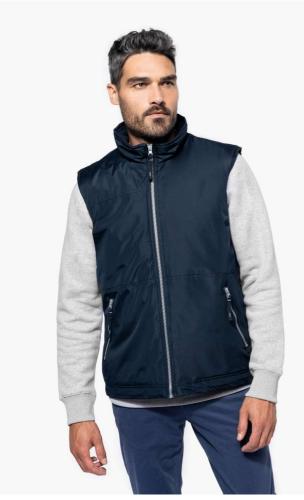

# KA659 MESSENGER - BODYWARMER

## **MAIN FEATURES**

280 g/m<sup>2</sup>

100% polyester outer with PVC coating

Polyamide wadding and fleece lining

Zipped slanted side pockets

Full length zip

Top half with quilted fleece lining

Bottom half with quilted polyamide lining

Inside mobile phone pocket

Zip access for decoration

Curved hem at back

Elasticated drawcord and toggles at hem

#### Suggested Decoration:

Embroidery