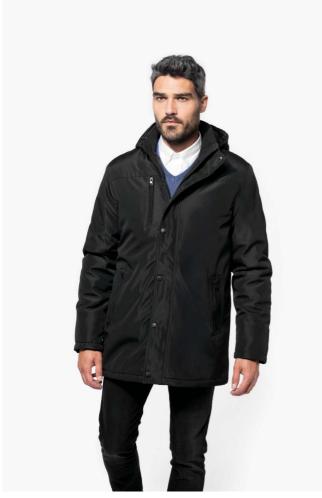

# KA656 PARKA WITH REMOVABLE HOOD

# **MAIN FEATURES**

230 g/m<sup>2</sup>

Outer: 100% polyester pongee - 230 gsm Inner padding: 100% polyester - 135 gsm

Dual-fabric inner: 180 gsm microfleece on upper body and quilted 210T 60 gsm polyester

lining on hem
Satin finish outer

2 zipped pockets on the side and 1 zipped pocket on the front

2 inner pockets

Ribbed inner collar and fleece-lined removable hood

Two-way zip fastening with flap

Cuff with inner rib

Two-tone decorative inner band

 $\ensuremath{\text{1}}\xspace$  zip at hem for decoration access

# **COLORS:**

Black

16 Jun 2025 18:42:12 Page 1 of 1