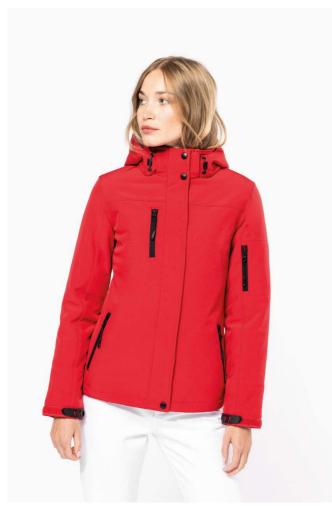

# KA651 LADIES' HOODED SOFTSHELL LINED PARKA

# **MAIN FEATURES**

480 g/m<sup>2</sup>

95% polyester / 5% elastane

Triple-layer bonded fabric

Breathable up to 3000 gsm/24h and water-resistant up to 8000 mm  $\,$ 

Outer: 95 % polyester/5 % elastane Breathable membrane mid layer

Inner layer: microfleece 100% polyester quilted lining

Front: 4 zipped pockets (2 side, 1 sleeve, 1 right chest)

2 inner pockets with press stud

Removable 3-panel hood, lined and quilted, adjustable with stoppers

Adjustable cuff with tear release fastening

 $\ensuremath{\text{1}}\xspace$  zip at hem for decoration access