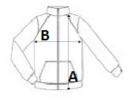

# SIZE SPECIFICATION (CM)

|                   | XS | S  | М  | L  | XL | 2XL |
|-------------------|----|----|----|----|----|-----|
| Pcs./€            | 10 | 10 | 10 | 10 | 10 | 10  |
| Body Length (A)   | 65 | 67 | 69 | 71 | 73 | 75  |
| Chest Width (B)   | 46 | 49 | 52 | 55 | 58 | 61  |
| Sleeve Length (C) | 60 | 61 | 62 | 63 | 64 | 65  |