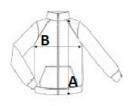

#### SIZE SPECIFICATION (CM)

|                   | S  | м     | L  | XL    | 2XL | 3XL   | 4XL |
|-------------------|----|-------|----|-------|-----|-------|-----|
| Pcs./📦            | 10 | 10    | 10 | 10    | 10  | 10    | 10  |
| Body Length (A)   | 72 | 74    | 76 | 78    | 80  | 82    | 84  |
| Chest Width (B)   | 55 | 58    | 61 | 64    | 67  | 70    | 73  |
| Sleeve Length (C) | 66 | 67.50 | 69 | 70.50 | 72  | 73.50 | 75  |