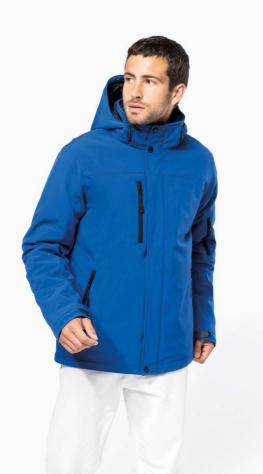

## KA650 MEN'S HOODED SOFTSHELL LINED PARKA

### 480 g/m<sup>2</sup> 95% polyester/5% elastane Triple-layer bonded fabric Breathable up to 3000 gsm/24h and water-resistant up to 8000 mm Breathable membrane mid layer Inner layer: microfleece 100 % polyester quilted lining Front: 4 zipped pockets (2 side, 1 sleeve, 1 right chest) 2 inner pockets with press studs Removable 3-panel hood, lined and quilted, adjustable with stoppers Adjustable cuff with tear release fastening