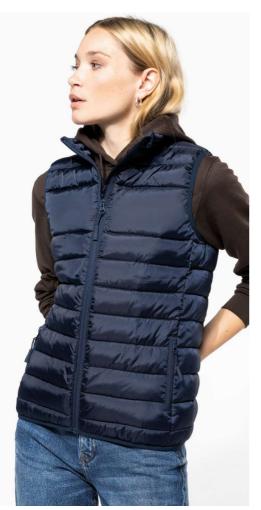

## KA6173 LADIES' QUILTED BODYWARMER

#### **MAIN FEATURES**

60 g/m<sup>2</sup>

100% polyester mat 290T

100% polyester inner padding.

Straight fit

Folds up into storage bag

2 zipped side pockets with nylon zip and tone-on-tone zip puller

2 inner storage pockets

Tone-on-tone nylon front zip fastening with zip puller

Horizontal padding for body and sides

Larger customisation area on chest and back

Elasticated bias finish on the armholes and hem

Hanging loop inside neck

Detachable brand label