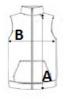

### SIZE SPECIFICATION (CM)

|                 | xs | S  | М  | L  | XL | 2XL |  |
|-----------------|----|----|----|----|----|-----|--|
| Pcs./€          | 15 | 15 | 15 | 15 | 15 | 15  |  |
| Body Length (A) | 61 | 63 | 65 | 67 | 69 | 71  |  |
| Chest Width (B) | 45 | 48 | 51 | 54 | 57 | 60  |  |