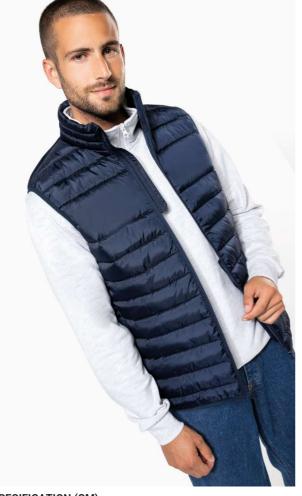

## KA6172 MEN'S QUILTED BODYWARMER

## MAIN FEATURES

60 g/m<sup>2</sup>

100% polyester mat 290T 100% polyester inner padding Straight fit Folds up into storage bag 2 zipped side pockets with nylon zip and tone-on-tone zip puller 2 inner storage pockets Tone-on-tone nylon front zip fastening with zip puller Horizontal padding for body and sides Larger customisation area on chest and back Elasticated bias finish on the armholes and hem Hanging loop inside neck Detachable brand label