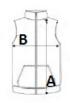

## SIZE SPECIFICATION (CM)

|                 | S  | м  | L  | XL | 2XL | 3XL | 4XL |
|-----------------|----|----|----|----|-----|-----|-----|
| Pcs./😰          | 15 | 15 | 15 | 15 | 15  | 15  | 15  |
| Body Length (A) | 67 | 69 | 71 | 73 | 75  | 77  | 79  |
| Chest Width (B) | 53 | 56 | 59 | 62 | 65  | 68  | 71  |