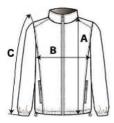

#### SIZE SPECIFICATION (CM)

|                   | XS   | S    | М    | L    | XL   | 2XL  | 3XL  | 4XL  |
|-------------------|------|------|------|------|------|------|------|------|
| Pcs./             | 10   | 10   | 10   | 10   | 10   | 10   | 10   | 10   |
| Body Length (A)   | 70   | 72   | 74   | 76   | 78   | 80   | 82   | 84   |
| Chest Width (B)   | 53   | 56   | 59   | 62   | 65   | 68   | 71   | 74   |
| Sleeve Length (C) | 66,5 | 67,5 | 68,5 | 69,5 | 70,5 | 71,5 | 72,5 | 73,5 |