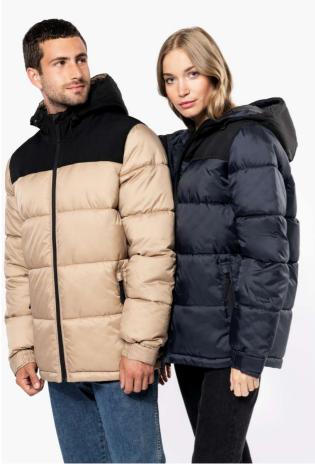

## KA6163 UNISEX BI-TONE PADDED JACKET WITH HOOD

#### 65 g/m<sup>2</sup>

Main fabric: 100% 210T polyamide

Upper front and back section: 500D taslon polyamide

Anti-static and water-repellent fabric

Lining: 100% polyester taffeta

100% polyester padding

2 zipped front pockets at the sides with reverse zip and zip puller

Hood: 500D Taslon polyamide, quilted and lined in 3 parts with a drawstring and stopper Inside pocket with tear-release fastening

Elasticated cuffs with tear release fastening

Hem with drawstring and side stoppers on the bottom hem

Decorative invisible zip on the inside back and inside chest

No brand label, only a size tag for easy decoration access.

COLORS:

Black

Navy/Black

Wet Sand/Black