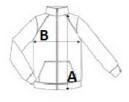

## **SIZE SPECIFICATION (CM)**

|                   | XS | S  | М  | L  | XL | 2XL |
|-------------------|----|----|----|----|----|-----|
| Pcs./₩            | 10 | 10 | 10 | 10 | 10 | 10  |
| Body Length (A)   | 80 | 82 | 84 | 86 | 88 | 90  |
| Chest Width (B)   | 46 | 49 | 52 | 55 | 58 | 61  |
| Sleeve Length (C) | 62 | 63 | 64 | 65 | 66 | 67  |