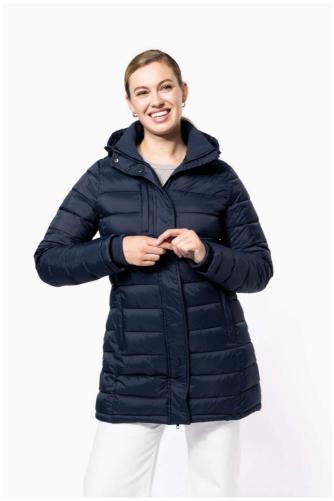

# KA6129 LADIES' LIGHTWEIGHT HOODED PADDED PARKA

## **MAIN FEATURES**

100% polyamide

Polyester inner padding

Warm and ultra-lightweight

Slim fit

Zipped and piped 2 front pockets and 1 chest pocket

Two-way zip fastening concealed beneath studded placket

Contrasting inner hood and body (except for Navy colourway)

Ribbed inner neck and cuffs