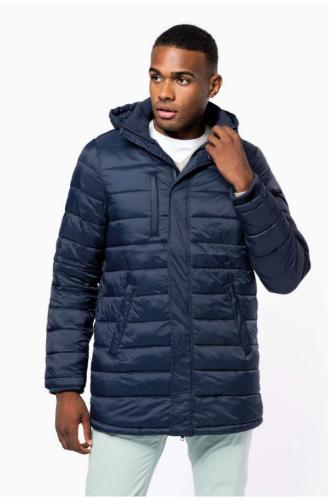

# KA6128 MEN'S LIGHTWEIGHT HOODED PADDED PARKA

# **MAIN FEATURES**

100% polyamide

Polyester inner padding

Warm and ultra-lightweight

Zipped and piped 2 front pockets and 1 chest pocket

Two-way zip fastening concealed beneath studded placket

Contrasting inner hood and body (except for Navy colourway)

Ribbed inner neck and cuffs