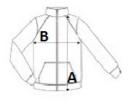

# **SIZE SPECIFICATION (CM)**

|                   | xs | S  | М  | L  | XL | 2XL | 3XL |
|-------------------|----|----|----|----|----|-----|-----|
| Pcs./♥            | 10 | 10 | 10 | 10 | 10 | 10  | 10  |
| Body Length (A)   | 78 | 80 | 82 | 84 | 86 | 88  | 90  |
| Chest Width (B)   | 52 | 55 | 58 | 61 | 64 | 67  | 70  |
| Sleeve Length (C) | 65 | 66 | 67 | 68 | 69 | 70  | 71  |