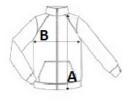

# SIZE SPECIFICATION (CM)

|                   | XS    | S     | М     | L     | XL    | 2XL   |
|-------------------|-------|-------|-------|-------|-------|-------|
| Pcs./€            | 10    | 10    | 10    | 10    | 10    | 10    |
| Body Length (A)   | 58.30 | 60.30 | 62.30 | 64.30 | 66.30 | 68.30 |
| Chest Width (B)   | 47    | 50    | 53    | 56    | 59    | 62    |
| Sleeve Length (C) | 62.50 | 63.50 | 64.50 | 65.50 | 66.50 | 67.50 |