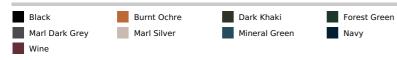

% polyester/ 30% polyamide Marl Dark Grey: 70% polyamide / 30% polyester Polyamide inner lining Warm and ultra-light

Compressible in its storage bag

2 zipped pockets in front

Contrasting interior: Convoy Grey for Black, Red, Marl Dark Grey and Marl Silver; Navy for Light Royal Blue and Navy; White for White

#### Suggested Decoration:

Embroidery

Country Of Origin:

China, Bangladesh

🖅 2025: **p. 344** 

🖅 2024: **p. 614** 



### SIZE SPECIFICATION (CM)

|                   | XS | S  | м  | L  | XL | 2XL |
|-------------------|----|----|----|----|----|-----|
| Pcs./😰            | 15 | 15 | 15 | 15 | 15 | 15  |
| Body Length (A)   | 60 | 62 | 64 | 66 | 68 | 70  |
| Chest Width (B)   | 46 | 49 | 52 | 55 | 58 | 61  |
| Sleeve Length (C) | 64 | 65 | 66 | 67 | 68 | 69  |



#### COLORS:



Jungle Camo Red Light Royal Blue