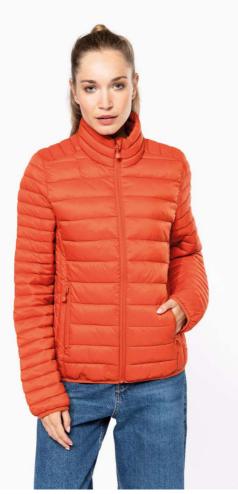

## KA6121 LADIES' LIGHTWEIGHT PADDED JACKET

### 330 g/m<sup>2</sup>

Plain colors: 100% polyamide Marl Silver: 70% polyester/ 30% polyamide Marl Dark Grey: 70% polyamide / 30% polyester Polyamide inner lining Warm and ultra-light

Compressible in its storage bag

2 zipped pockets in front

Contrasting interior: Convoy Grey for Black, Red, Marl Dark Grey and Marl Silver; Navy for Light Royal Blue and Navy; White for White