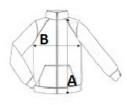

### SIZE SPECIFICATION (CM)

|                   | XS | S  | м  | L  | XL | 2XL |
|-------------------|----|----|----|----|----|-----|
| Pcs./😰            | 15 | 15 | 15 | 15 | 15 | 15  |
| Body Length (A)   | 60 | 62 | 64 | 66 | 68 | 70  |
| Chest Width (B)   | 46 | 49 | 52 | 55 | 58 | 61  |
| Sleeve Length (C) | 64 | 65 | 66 | 67 | 68 | 69  |