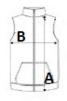

### **SIZE SPECIFICATION (CM)**

|                 | XS | S     | М  | L     | XL | 2XL |
|-----------------|----|-------|----|-------|----|-----|
| Pcs./€          | 15 | 15    | 15 | 15    | 15 | 15  |
| Body Length (A) | 60 | 61.50 | 63 | 64.50 | 66 | 68  |
| Chest Width (B) | 48 | 50    | 52 | 54    | 56 | 59  |