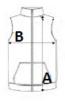

### SIZE SPECIFICATION (CM)

|                 | S     | М     | L     | XL    | 2XL   | 3XL   | 4XL   |
|-----------------|-------|-------|-------|-------|-------|-------|-------|
| Pcs./₩          | 15    | 15    | 15    | 15    | 15    | 15    | 15    |
| Body Length (A) | 68    | 70.25 | 72.50 | 74.50 | 76.30 | 78.20 | 80.90 |
| Chest Width (B) | 55.25 | 58.25 | 61.25 | 64.25 | 67.25 | 70.25 | 74.25 |