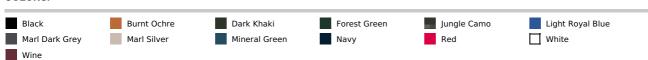

#### **MAIN FEATURES**

Plain colors: 100% polyamide

Marl Silver: 70% polyester/ 30% polyamide Marl Dark Grey: 70% polyamide / 30% polyester

Polyamide inner lining Warm and ultra-light

Compressible in its storage bag

2 zipped pockets in front

Contrasting interior: Convoy Grey for Black, Red, Marl Dark Grey and Marl Silver; Navy for

Light Royal Blue and Navy; White for White

## COLORS:

16 Jun 2025 02:45:09 Page 1 of 1