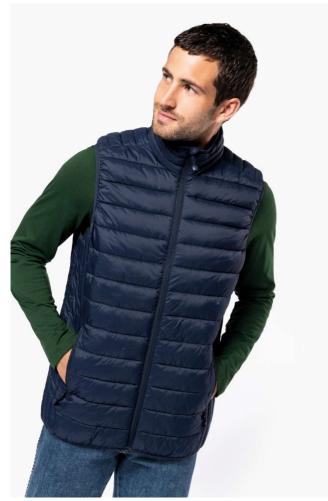

# KA6113 MEN'S LIGHTWEIGHT SLEEVELESS FAKE DOWN JACKET

#### **MAIN FEATURES**

Plain colors: 100% polyamide

Marl Silver: 70% polyester/ 30% polyamide Marl Dark Grey: 70% polyamide / 30% polyester

Polyamide inner lining Warm and ultra-light

Compressible in its storage bag

2 zipped pockets in front

Contrasting interior: Convoy Grey for Black, Red, Marl Dark Grey and Marl Silver; Navy for

Light Royal Blue and Navy; White for White