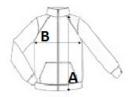

## SIZE SPECIFICATION (CM)

| . ,             |      |      |       |       |
|-----------------|------|------|-------|-------|
|                 | 6/8  | 8/10 | 10/12 | 12/14 |
| Pcs./€          | 15   | 15   | 15    | 15    |
| Body Length (A) | 47,5 | 53   | 57,75 | 62,5  |
| Chest Width (B) | 39,5 | 42,5 | 57,75 | 48,5  |