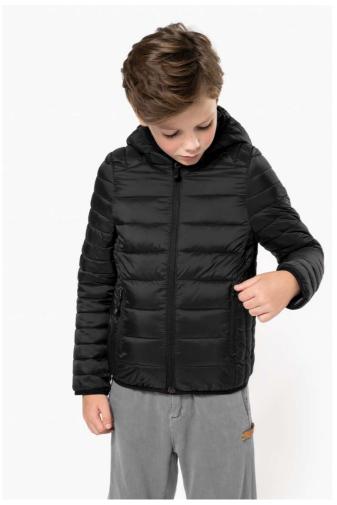

# KA6112 KIDS' LIGHTWEIGHT HOODED PADDED JACKET New

### **MAIN FEATURES**

35 g/m<sup>2</sup>

100% polyamide

Polyester padding

Warm and ultra-lightweight

Folds up into storage bag

2 front zipped pockets

Contrast interior: Convoy Grey for Black and Red; Navy for Light Royal Blue

Tone-on-tone interior: Navy for Navy