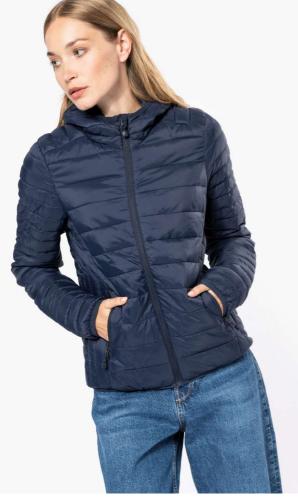

# KA6111 LADIES' LIGHTWEIGHT HOODED PADDED JACKET

#### 340 g/m<sup>2</sup>

100% polyamide (Marl Silver 100% polyester, Marl dark grey: 70% polyamide/30%

polyester)

Polyester lining

Warm and ultra-lightweight

Folds up into storage bag

2 front zipped pockets