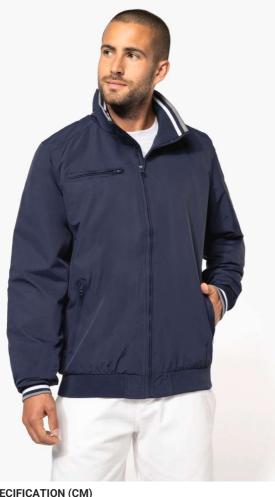

### KA609 CITY BLOUSON JACKET

#### 200 g/m<sup>2</sup> 100% polyamide Taslan ottoman 100% polyester mesh lining

Matt and hard-wearing fabric

- 2 zipped pockets at the front 1 zipped pocket at the chest
- 1 inner pocket

## Ribbed inner collar with contrasting stripes

Mesh lining

Plain ribbed hem Ribbed cuffs with contrasting stripes

Zip access for decoration

Country Of Origin:

China

🖅 2025: p. 346 🖅 2024: p. 620