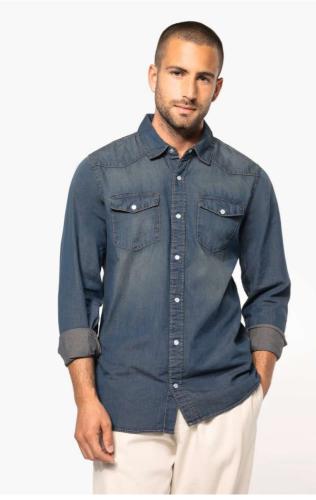

## KA519 MEN'S LONG-SLEEVED DENIM SHIRT

### **MAIN FEATURES**

150 g/m<sup>2</sup>

100% cotton

Enzyme-washed shirt

Fittted style

Decorative stud buttons

2 studded chest pockets with flap

Front and back yokes

Studded cuffs

This product has been specially treated and appears intentionally aged

This manufacturing process results in colour variations between products and makes each piece unique

To support sustainability, this product is no longer individually packaged - our stock is mixed