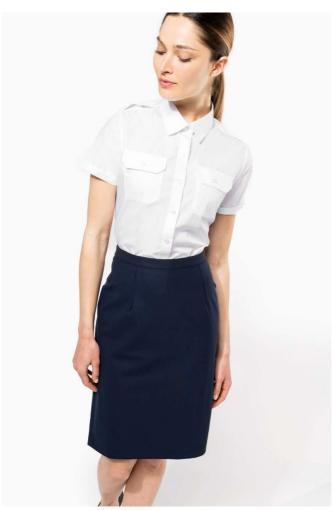

# KA504 LADIES' SHORT-SLEEVED PILOT SHIRT

## **MAIN FEATURES**

115 g/m<sup>2</sup>

65% polyester/35% cotton poplin

Easy-care

Matching buttons

2 flap chest pockets including 1 with pen holder on left side

Back pleats

Buttoned placket on shoulders for attaching braids (braids not included)

Turn-up finishing at cuffs

Certified STANDARD 100 by OEKO-TEX® N° CQ 1007/7, IFTH