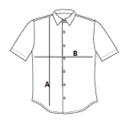

## **SIZE SPECIFICATION (CM)**

|                   | S  | М  | L  | XL | 2XL |  |
|-------------------|----|----|----|----|-----|--|
| Pcs./♥            | 12 | 12 | 12 | 12 | 12  |  |
| Body Length (A)   | 65 | 67 | 69 | 71 | 73  |  |
| Chest Width (B)   | 48 | 51 | 54 | 57 | 60  |  |
| Sleeve Length (C) | 17 | 18 | 19 | 19 | 20  |  |