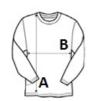

#### SIZE SPECIFICATION (CM)

|                   | XS    | S     | м     | L     | XL    | 2XL   | 3XL   | 4XL   |  |
|-------------------|-------|-------|-------|-------|-------|-------|-------|-------|--|
| Pcs./📦            | 16    | 16    | 16    | 16    | 16    | 16    | 16    | 16    |  |
| Body Length (A)   | 68    | 70    | 72    | 74    | 76    | 78    | 80    | 82    |  |
| Chest Width (B)   | 49    | 52    | 55    | 58    | 61    | 64    | 67    | 70    |  |
| Sleeve Length (C) | 65.55 | 66.25 | 67.05 | 67.75 | 68.55 | 69.25 | 70.25 | 71.25 |  |