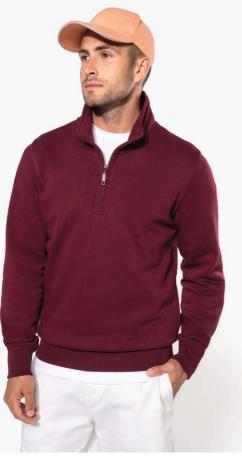

## KA487 ZIPPED NECK SWEATSHIRT

## 300 g/m<sup>2</sup>

80% cotton / 20% polyester (Ash Heather: 79% cotton / 20% polyester / 1% viscose)

LSF (Low Shrinkage Fleece) treatment

3-thread brushed fleece in combed cotton

Set-in sleeves

Zip neck with matching plastic zipper

Contrasting taped neck (Oxford Grey contrast for all colours, except for Oxford Grey and

Ash Heather body where neck tape is Navy) Ribbed cuffs and hem

Certified STANDARD 100 by OEKO-TEX®N° CQ1007/7, IFTH