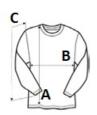

### SIZE SPECIFICATION (CM)

|                   | S     | М     | L     | XL    | 2XL   | 3XL   |
|-------------------|-------|-------|-------|-------|-------|-------|
| Pcs./📦            | 20    | 20    | 20    | 20    | 20    | 20    |
| Body Length (A)   | 71    | 73    | 75    | 77    | 79    | 81.75 |
| Chest Width (B)   | 51.50 | 54.50 | 57.50 | 60.50 | 63.50 | 67.50 |
| Sleeve Length (C) | 74.50 | 77    | 79.50 | 82    | 84.50 | 87.50 |