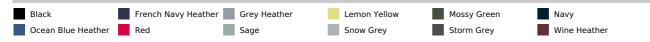

leece (French Terry)

LST (Low Shrinkage Terry)

Fashionable fit

Ribbed collar, hem and cuffs

Herringbone tape at inner collar and V-stitch inset

No brand label, size tabe only for ease of customisation

Certified STANDARD 100 by OEKO-TEX®N° CQ1007/8, IFTH

**Country Of Origin:** 

Pakistan



🖅 2025: **p. 211** 🖅 2024: p. 52



### SIZE SPECIFICATION (CM)

|                   | S     | М     | L     | XL    | 2XL   | 3XL   |
|-------------------|-------|-------|-------|-------|-------|-------|
| Pcs./📦            | 20    | 20    | 20    | 20    | 20    | 20    |
| Body Length (A)   | 71    | 73    | 75    | 77    | 79    | 81.75 |
| Chest Width (B)   | 51.50 | 54.50 | 57.50 | 60.50 | 63.50 | 67.50 |
| Sleeve Length (C) | 74.50 | 77    | 79.50 | 82    | 84.50 | 87.50 |



#### COLORS: