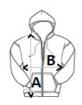

## **SIZE SPECIFICATION (CM)**

|                   | XS | S  | M  | L  | XL | 2XL | 3XL   | 4XL   |
|-------------------|----|----|----|----|----|-----|-------|-------|
| Pcs./€            | 20 | 20 | 20 | 20 | 20 | 20  | 20    | 20    |
| Body Length (A)   | 64 | 66 | 68 | 70 | 72 | 74  | 76.75 | 78.80 |
| Chest Width (B)   | 49 | 52 | 55 | 58 | 61 | 64  | 68    | 71    |
| Sleeve Length (C) | 57 | 59 | 61 | 63 | 65 | 67  | 69    | 70.80 |