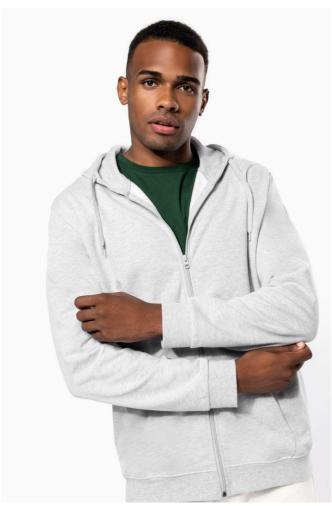

## KA479 FULL ZIP HOODED SWEATSHIRT

## **MAIN FEATURES**

 $280 \text{ g/m}^2$ 

80% cotton / 20% polyester

Brushed fleece

Set-in sleeves

Nylon zip fastening

Lined hood with matching drawstring

Kangaroo pockets

Ribbed cuffs and hem

Certified STANDARD 100 by OEKO-TEX®N° CQ1007/7, IFTH

Color shade differences may occur at Dark Grey products

Our stock is mixed, tubular and side seam versions also included