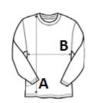

### SIZE SPECIFICATION (CM)

|                   | XS | S  | м  | L  | XL | 2XL | 3XL |
|-------------------|----|----|----|----|----|-----|-----|
| Pcs./😥            | 20 | 20 | 20 | 20 | 20 | 20  | 20  |
| Body Length (A)   | 69 | 71 | 73 | 75 | 77 | 79  | 81  |
| Chest Width (B)   | 50 | 52 | 55 | 58 | 61 | 64  | 66  |
| Sleeve Length (C) | 59 | 61 | 62 | 64 | 65 | 67  | 69  |