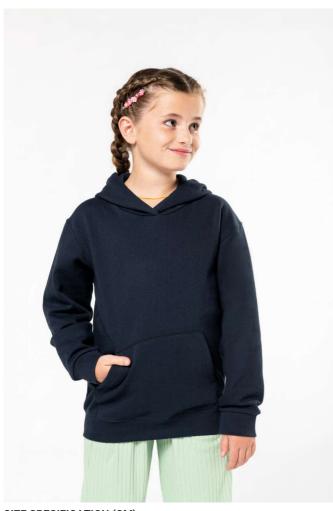

## KA477 KIDS' HOODED SWEATSHIRT

#### **MAIN FEATURES**

280 g/m<sup>2</sup>

80% cotton/20% polyester

Brushed fleece

Set-in sleeves

Lined hood

Kangaroo pockets

Ribbed cuffs and hem

## COLORS:

Black Dark Grey Forest Green Light Royal Blue Navy Orange
Oxford Grey Red White Wine Yellow

16 Jun 2025 11:11:46 Page 1 of 1