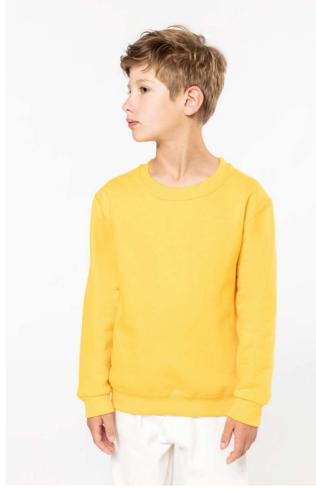

### KA475 KIDS' CREW NECK SWEATSHIRT

## MAIN FEATURES

280 g/m<sup>2</sup> 80% cotton/20% polyester Brushed fleece Set-in sleeves Ribbed neck, cuffs and hem