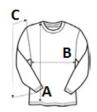

#### SIZE SPECIFICATION (CM)

|                   | 4/6   | 6/8   | 8/10  | 10/12 | 12/14 |
|-------------------|-------|-------|-------|-------|-------|
| Pcs./🗭            | 30    | 30    | 30    | 30    | 30    |
| Body Length (A)   | 44.50 | 49.50 | 54.50 | 59.50 | 64.50 |
| Chest Width (B)   | 35    | 38    | 41    | 44    | 47    |
| Sleeve Length (C) | 37    | 41    | 45    | 49    | 53    |