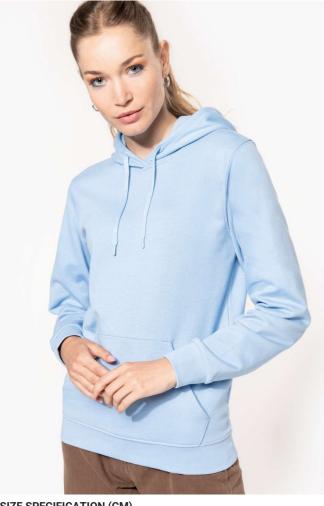

## KA473 LADIES' HOODED SWEATSHIRT

### MAIN FEATURES

280 g/m<sup>2</sup> 80% cotton/20% polyester Brushed fleece Set-in sleeves Lined hood with matching drawstring Kangaroo pockets Ribbed cuffs and hem Certified STANDARD 100 by OEKO-TEX®N° CQ1007/7, IFTH