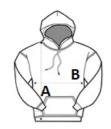

#### SIZE SPECIFICATION (CM)

|                   | XS | S  | м  | L  | XL | 2XL |
|-------------------|----|----|----|----|----|-----|
| Pcs./📦            | 20 | 20 | 20 | 20 | 20 | 20  |
| Body Length (A)   | 62 | 64 | 66 | 68 | 70 | 72  |
| Chest Width (B)   | 45 | 48 | 51 | 54 | 57 | 60  |
| Sleeve Length (C) | 59 | 60 | 61 | 62 | 64 | 65  |