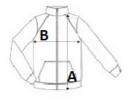

# **SIZE SPECIFICATION (CM)**

|                   | XS | S  | М  | L  | XL | 2XL | 3XL | 4XL |
|-------------------|----|----|----|----|----|-----|-----|-----|
| Pcs./₽            | 20 | 20 | 20 | 20 | 20 | 20  | 20  | 20  |
| Body Length (A)   | 69 | 71 | 73 | 75 | 77 | 79  | 81  | 83  |
| Chest Width (B)   | 49 | 52 | 55 | 58 | 61 | 64  | 67  | 70  |
| Sleeve Length (C) | 59 | 61 | 62 | 64 | 65 | 67  | 68  | 70  |