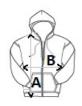

## **SIZE SPECIFICATION (CM)**

|                   | XS | S  | М  | L  | XL | 2XL |
|-------------------|----|----|----|----|----|-----|
| Pcs./€            | 20 | 20 | 20 | 20 | 20 | 20  |
| Body Length (A)   | 62 | 64 | 66 | 68 | 70 | 72  |
| Chest Width (B)   | 45 | 48 | 51 | 54 | 57 | 60  |
| Sleeve Length (C) | 62 | 63 | 64 | 65 | 66 | 67  |