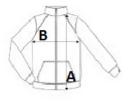

# **SIZE SPECIFICATION (CM)**

|                   | S  | М  | L  | XL | 2XL | 3XL |  |
|-------------------|----|----|----|----|-----|-----|--|
| Pcs./€            | 20 | 20 | 20 | 20 | 20  | 20  |  |
| Body Length (A)   | 70 | 72 | 74 | 76 | 78  | 80  |  |
| Chest Width (B)   | 52 | 55 | 58 | 61 | 64  | 67  |  |
| Sleeve Length (C) | 65 | 67 | 69 | 71 | 73  | 75  |  |