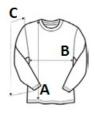

## SIZE SPECIFICATION (CM)

|                   | XS | S  | М  | L  | XL | 2XL | 3XL | 4XL |
|-------------------|----|----|----|----|----|-----|-----|-----|
| Pcs./€            | 20 | 20 | 20 | 20 | 20 | 20  | 20  | 20  |
| Body Length (A)   | 69 | 71 | 73 | 75 | 77 | 79  | 81  | 83  |
| Chest Width (B)   | 51 | 54 | 57 | 60 | 63 | 66  | 69  | 72  |
| Sleeve Length (C) | 64 | 65 | 67 | 68 | 70 | 71  | 73  | 74  |