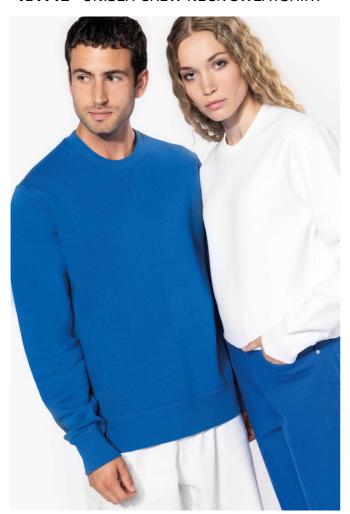

## KA442 UNISEX CREW NECK SWEATSHIRT

## **MAIN FEATURES**

 $360 \text{ g/m}^2$ 

80% combed cotton/20% polyester

Low shrinkage brushed fleece

Silicone wash

Contrast neck tape (Heather Grey contrast for all colours, except for Oxford Grey body

where neck tape is Middle Grey)

Ribbed neck with cross shape cover stitch

Ribbed cuffs and waistband

Certified STANDARD 100 by OEKO-TEX® N° CQ 1007/8, IFTH

## COLORS:

Black

Light Royal Blue

16 Jun 2025 11:16:11 Page 1 of 1