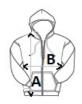

## SIZE SPECIFICATION (CM)

|                   | XS | S  | М  | L  | XL | 2XL | 3XL |
|-------------------|----|----|----|----|----|-----|-----|
| Pcs./€            | 20 | 20 | 20 | 20 | 20 | 20  | 20  |
| Body Length (A)   | 66 | 68 | 70 | 72 | 74 | 76  | 78  |
| Chest Width (B)   | 48 | 51 | 54 | 57 | 60 | 63  | 66  |
| Sleeve Length (C) | 64 | 65 | 66 | 67 | 68 | 69  | 70  |