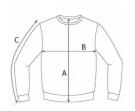

## SIZE SPECIFICATION (CM)

|                   | XS    | S     | м     | L  | XL    | 2XL   |
|-------------------|-------|-------|-------|----|-------|-------|
| Pcs./📦            | 20    | 20    | 20    | 20 | 20    | 20    |
| Body Length (A)   | 67    | 69    | 71    | 73 | 75    | 77    |
| Chest Width (B)   | 52    | 55    | 58    | 61 | 64    | 67    |
| Sleeve Length (C) | 54.75 | 55.50 | 56.25 | 57 | 57.75 | 58.50 |