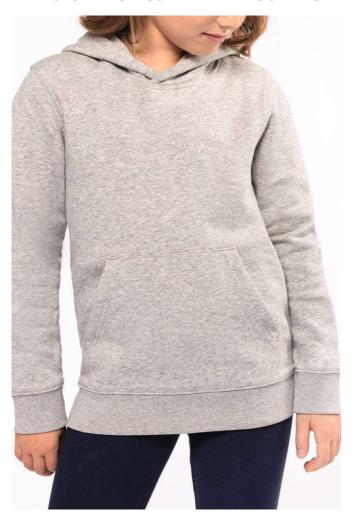

# **MAIN FEATURES**

280 g/m<sup>2</sup>

85% cotton/15% polyester

Made from 85% organic cotton and 15% post-consumer recycled polyester

LSF (Low Shrinkage Fleece) 3-thread brushed fleece

Combed cotton

Enzyme-washed

Straight fit

 $1\mathrm{x}1\ \mathrm{ribbed}$  neck, cuffs and hem in tubular assembling for a better finish

Kangaroo pocket

Lined hood with 180 gr 100% cotton Jersey

Matching jersey taped neck and half-moon finish inside neck

Twin needle stitching at neck, cuffs and hem

No brand label at neck, size tab only for ease of rebranding

Certified STANDARD 100 by OEKO-TEX®N° CQ1007/7, IFTH