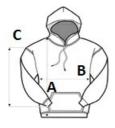

# **SIZE SPECIFICATION (CM)**

|                   | 4/6   | 6/8   | 8/10  | 10/12 | 12/14 |
|-------------------|-------|-------|-------|-------|-------|
| Pcs./€            | 20    | 20    | 20    | 20    | 20    |
| Body Length (A)   | 49,5  | 50,7  | 55,5  | 60,3  | 65,1  |
| Chest Width (B)   | 36,7  | 38,4  | 41,0  | 44,5  | 48,0  |
| Sleeve Length (C) | 40,65 | 44,85 | 49,25 | 53,85 | 58,45 |