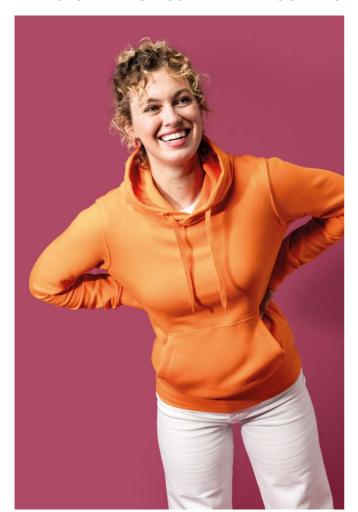

## KA4028 LADIES' ECO-FRIENDLY HOODED SWEATSHIRT

### **MAIN FEATURES**

280 g/m<sup>2</sup>

85% cotton/15% polyester

Made from 85% organic cotton and 15% post-consumer recycled polyester

LSF (Low Shrinkage Fleece) 3-thread brushed fleece

Combed cotton

Enzyme-washed

Straight fit

 $1x1\ \mbox{ribbed}$  neck, cuffs and hem in tubular assembling for a better finish

Kangaroo pocket

Lined hood with 180 gr 100% cotton Jersey

Matching jersey taped neck and half-moon finish inside neck

Twin needle stitching at neck, cuffs and hem

No brand label at neck, size tab only for ease of rebranding  $% \left( 1\right) =\left( 1\right) \left( 1\right)$ 

Certified STANDARD 100 by OEKO-TEX®N° CQ1007/7, IFTH