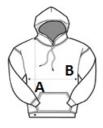

### **SIZE SPECIFICATION (CM)**

|                   | XS | S  | М  | L  | XL | 2XL |
|-------------------|----|----|----|----|----|-----|
| Pcs./€            | 20 | 20 | 20 | 20 | 20 | 20  |
| Body Length (A)   | 61 | 63 | 65 | 67 | 69 | 71  |
| Chest Width (B)   | 45 | 48 | 51 | 54 | 57 | 60  |
| Sleeve Length (C) | 60 | 61 | 62 | 63 | 64 | 65  |