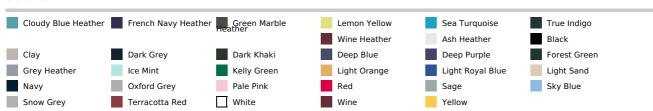

inside neck

Twin needle stitching at neck, cuffs and hem

No brand label at neck, size tab only for ease of rebranding

Certified STANDARD 100 by OEKO-TEX®N° CQ1007/7, IFTH

### **Country Of Origin:**

Bangladesh

**2025: p. 209 209 209 209 209 209 209 209 209 209 209 209 209 209 209 209 209 209 209 209 209 209 209 209 209 209** 

**2**024: **p. 44** 



### SIZE SPECIFICATION (CM)

|                   | S  | М  | L  | XL | 2XL | 3XL | 4XL | 5XL |
|-------------------|----|----|----|----|-----|-----|-----|-----|
| Pcs./€            | 20 | 20 | 20 | 20 | 20  | 20  | 20  | 20  |
| Body Length (A)   | 68 | 70 | 72 | 74 | 76  | 78  | 80  | 82  |
| Chest Width (B)   | 51 | 54 | 57 | 60 | 63  | 66  | 69  | 72  |
| Sleeve Length (C) | 66 | 67 | 68 | 69 | 70  | 71  | 72  | 73  |



#### COLORS:



16 Jun 2025 18:28:12 Page 1 of 1