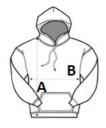

### SIZE SPECIFICATION (CM)

|                   | S  | М  | L  | XL | 2XL | 3XL | 4XL | 5XL |
|-------------------|----|----|----|----|-----|-----|-----|-----|
| Pcs./€            | 20 | 20 | 20 | 20 | 20  | 20  | 20  | 20  |
| Body Length (A)   | 68 | 70 | 72 | 74 | 76  | 78  | 80  | 82  |
| Chest Width (B)   | 51 | 54 | 57 | 60 | 63  | 66  | 69  | 72  |
| Sleeve Length (C) | 66 | 67 | 68 | 69 | 70  | 71  | 72  | 73  |