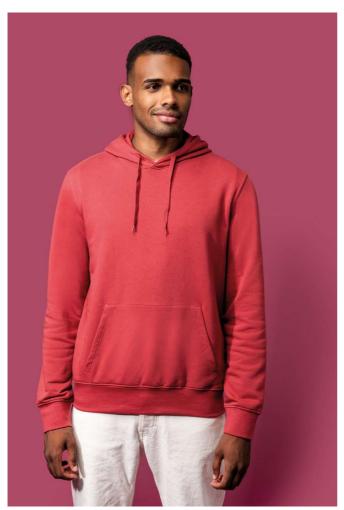

## KA4027 MEN'S ECO-FRIENDLY HOODED SWEATSHIRT

### **MAIN FEATURES**

280 g/m<sup>2</sup>

85% cotton/15% polyester

Made from 85% organic cotton and 15% post-consumer recycled polyester

LSF (Low Shrinkage Fleece) 3-thread brushed fleece

Combed cotton

Enzyme-washed

Straight fit

1x1 ribbed neck, cuffs and hem in tubular assembling for a better finish

Kangaroo pocket

Lined hood with 180 gr 100% cotton Jersey

Matching jersey taped neck and half-moon finish inside neck

Twin needle stitching at neck, cuffs and hem

No brand label at neck, size tab only for ease of rebranding

Certified STANDARD 100 by OEKO-TEX®N° CQ1007/7, IFTH