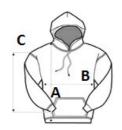

#### SIZE SPECIFICATION (CM)

|                   | XS    | S     | м     | L  | XL    | 2XL   |
|-------------------|-------|-------|-------|----|-------|-------|
| Pcs./📦            | 20    | 20    | 20    | 20 | 20    | 20    |
| Body Length (A)   | 67    | 69    | 71    | 73 | 75    | 77    |
| Chest Width (B)   | 53    | 56    | 59    | 62 | 65    | 68    |
| Sleeve Length (C) | 54.75 | 55.50 | 56.25 | 57 | 57.75 | 58.50 |