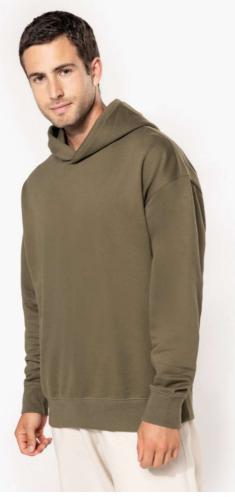

#### 280 g/m<sup>2</sup>

80% cotton / 20% polyester

Oversized fit with dropped shoulders

Brushed fleece

Carded cotton

1x1 ribbing with a tubular finish on the cuffs and hem

Hidden pocket with invisible zip in the seam on the right side when worn

Cotton hood with double dart

Elastane in the ribbing on the cuffs and at the bottom of the garment to prevent them

from going out of shape

Matching twill taped neck

Half-moon finish inside neck

Double overlaid overstitching on cuffs and bottom hem