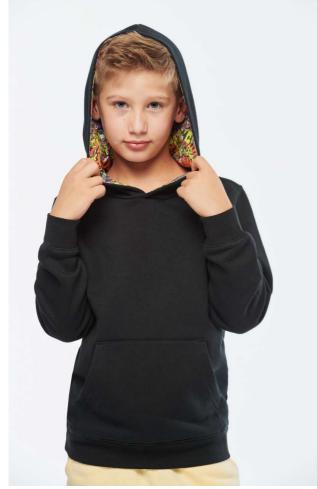

## KA4014 UNISEX KIDS CONTRAST PATTERNED HOODED SWEATSHIRT

## MAIN FEATURES

280 g/m<sup>2</sup> 80% combed cotton/20% polyester 3-yarn brushed fleece Slim fit Straight sleeves Kangaroo pockets Half-moon finish at the neckline to facilitate decoration access inside the neckline 1x1 ribbed cuffs and hem Hood lined with themed printed cotton jersey fabric Tear-away brand label **Country Of Origin:** Bangladesh

COLORS:

Black/Skate Graffiti