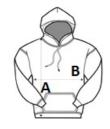

## SIZE SPECIFICATION (CM)

|                 | 6/8   | 8/10  | 10/12 |
|-----------------|-------|-------|-------|
| Pcs./📦          | 20    | 20    | 20    |
| Body Length (A) | 50.70 | 55.50 | 60.30 |
| Chest Width (B) | 38.40 | 41    | 44.50 |