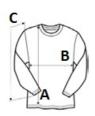

# **SIZE SPECIFICATION (CM)**

|                   | S  | М  | L  | XL | 2XL | 3XL | 4XL |
|-------------------|----|----|----|----|-----|-----|-----|
| Pcs./€            | 50 | 50 | 50 | 50 | 50  | 50  | 50  |
| Body Length (A)   | 70 | 72 | 74 | 76 | 78  | 80  | 82  |
| Chest Width (B)   | 49 | 52 | 55 | 58 | 61  | 64  | 67  |
| Sleeve Length (C) | 64 | 65 | 66 | 67 | 68  | 69  | 70  |