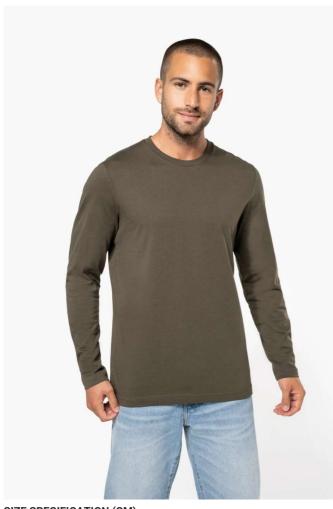

# KA359 MEN'S LONG-SLEEVED CREW NECK T-SHIRT

# **MAIN FEATURES**

180 g/m<sup>2</sup>

100% enzyme-washed combed cotton (Oxford Grey: 90% cotton /10% viscose)

Fitted style

Neck tape (Oxford Grey contrast neck tape for all colours, except for White body where neck tape is White and Oxford Grey body where neck tape is Dark Grey)

Twin needle finishing at the cuffs and hem

Certified STANDARD 100 by OEKO-TEX®N° CQ1007/7, IFTH