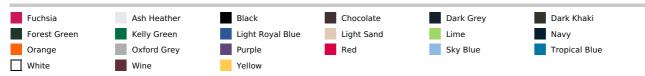

ted style

Neck tape (Oxford Grey contrast neck tape for all colours, except for White body where neck tape is White and Oxford Grey body where neck tape is Dark Grey)

Twin needle finishing at the cuffs and hem

Certified STANDARD 100 by OEKO-TEX®N° CQ1007/7, IFTH

#### Suggested Decoration:

Embroidery

#### **Country Of Origin:**

Bangladesh



**2**025: **p. 34 2**024: **p. 203** 



# **SIZE SPECIFICATION (CM)**

|                   | S  | М  | L  | XL | 2XL | 3XL | 4XL |
|-------------------|----|----|----|----|-----|-----|-----|
| Pcs./€            | 50 | 50 | 50 | 50 | 50  | 50  | 50  |
| Body Length (A)   | 70 | 72 | 74 | 76 | 78  | 80  | 82  |
| Chest Width (B)   | 49 | 52 | 55 | 58 | 61  | 64  | 67  |
| Sleeve Length (C) | 64 | 65 | 66 | 67 | 68  | 69  | 70  |



# **COLORS:**



16 Jun 2025 12:44:04 Page 1 of 1