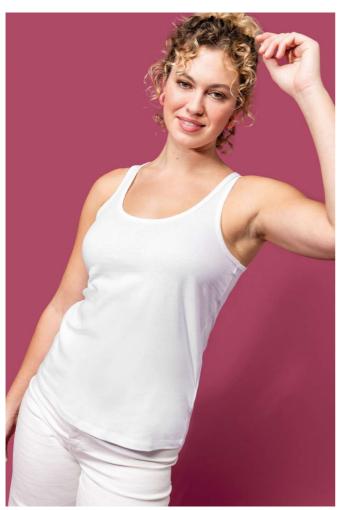

#### **MAIN FEATURES**

140 g/m<sup>2</sup>

100% cotton (except in the Oxford Grey colourway: 90% cotton and 10% viscose)

All colourways are made from 'organic in conversion' cotton

Jersey fabrio

Combed cotton

Slim fit

Round neckline

Trim in matching main material to finish neckline and armhole

Twin-needle overstitched finish on the bottom of the garment

No brand label on the collar, only a size tag for easy decoration