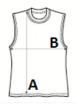

## SIZE SPECIFICATION (CM)

|                 | S   | М   | L   | XL  | 2XL | 3XL |
|-----------------|-----|-----|-----|-----|-----|-----|
| Pcs./€          | 100 | 100 | 100 | 100 | 100 | 100 |
| Body Length (A) | 70  | 72  | 74  | 76  | 78  | 80  |
| Chest Width (B) | 49  | 52  | 55  | 58  | 61  | 64  |