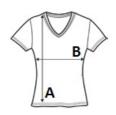

### **SIZE SPECIFICATION (CM)**

|                   | S  | М  | L  | XL | 2XL |
|-------------------|----|----|----|----|-----|
| Pcs./₽            | 50 | 50 | 50 | 50 | 50  |
| Body Length (A)   | 62 | 64 | 66 | 68 | 70  |
| Chest Width (B)   | 44 | 47 | 50 | 53 | 56  |
| Sleeve Length (C) | 14 | 15 | 15 | 16 | 17  |