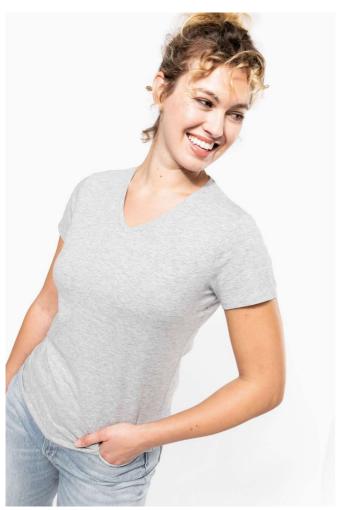

## KA3015 LADIES' SHORT-SLEEVED V-NECK T-SHIRT

### **MAIN FEATURES**

160 g/m<sup>2</sup>

97% cotton/3% elastane

Marl colourway: 87% Cotton/9% Viscose/4% Elastane

V-nec

Twin needle finishing at cuffs and hem

Close to retail look with its fashionable and close-fitting cut Certified STANDARD 100 by OEKO-TEX®N° CQ1007/7, IFTH